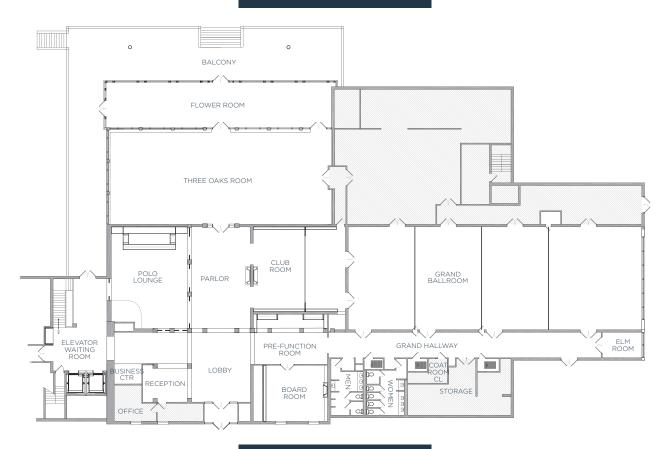

## FLOOR PLAN



## CAPACITY CHART

|                                                                | CONFERENCE | CLASSROOM | U-SHAPE | HOLLOW<br>SQUARE | THEATRE | BANQUET<br>ROUNDS | BANQUET<br>DANCE FLOOR | RECEPTION |
|----------------------------------------------------------------|------------|-----------|---------|------------------|---------|-------------------|------------------------|-----------|
| THE BALLROOM 3770 SQ FT                                        | 110        | 250       | 76      | 80               | 660     | 340               | 320                    | 500       |
| THREE OAKS BALLROOM 2852 SQ FT                                 | 84         | 160       | 56      | 60               | 450     | 200               | 170                    | 360       |
| FLOWER ROOM 1402 SQ FT